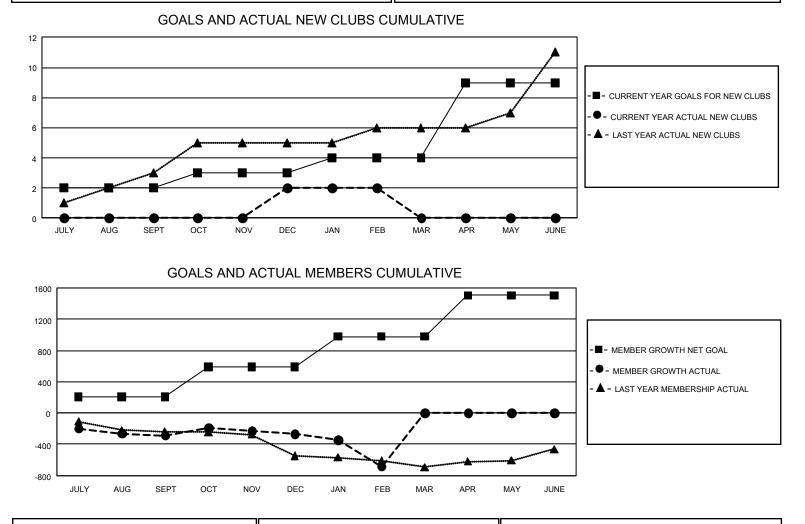

## GMT Constitutional Area 3, Group H

REPORT DOES NOT INCLUDE CLUBS IN UNDISTRICTED AREAS.

| Clubs         |               |             |               | Members               |                        |                         |                                                    |  |
|---------------|---------------|-------------|---------------|-----------------------|------------------------|-------------------------|----------------------------------------------------|--|
|               | RESULTS FOR   | R 2020-2021 |               | RESULTS FOR 2020-2021 |                        |                         |                                                    |  |
| QUARTER       | NEW CLUB GOAL | NEW CLUBS   | DROPPED CLUBS | QUARTER MEM           | BER GROWTH NET<br>GOAL | MEMBER GROWTH<br>ACTUAL | DROPPED<br>MEMBERS ACTUAL<br>(including transfers) |  |
| JULY/AUG/SEPT | 6             | 0           | 5             | JULY/AUG/SEPT         | 208                    | 142                     | 411                                                |  |
| OCT/NOV/DEC   | 3             | 2           | 0             | OCT/NOV/DEC           | 383                    | 525                     | 466                                                |  |
| JAN/FEB/MAR   | 3             | 0           | 16            | JAN/FEB/MAR           | 388                    | 26                      | 437                                                |  |
| APR/MAY/JUNE  | 15            | 0           | 0             | APR/MAY/JUNE          | 528                    | 0                       | 0                                                  |  |